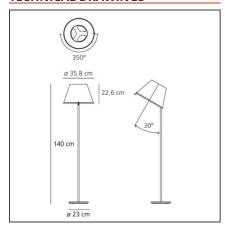

#### **TECHNICAL DRAWINGS**

# **DIMENSIONS**

Socket:

 Height:
 cm 140
 Glow Wire Test:
 750

 Base Diameter:
 cm 23