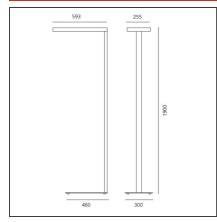

#### **TECHNICAL DRAWINGS**

### **DIMENSIONS**

cm 59.3 Length: Width: cm 25.5 Height: cm 190 Weight: kg 14