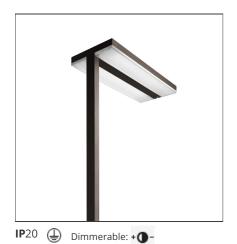

# Chocolate Floor - LED 2-desk 4000K Interactive-Dali - Moka

#### **DESCRIPTION**

Chocolate Floor Led sets new standards in the lighting and living at the workplace, and features unique characteristics in terms of ergonomics, efficiency and lighting comfort. With the innovative optics technology, the direct light is directed and focused onto the specific visual task, for single desk (800 x 1600 mm) or double desk workstation(1600 x 1600 mm). It provides maximum efficiency thanks to a large direct component (48%, 2-desk version). 2 light management options:Dimmable (double-switch circuit),Interactive-Dali System with movement detector and daylight sensor, providing auto-regulation of the light intensity depending on the light level in the environment, and people presence.

#### **FEATURES**

| Article Code: | M036516 | Material:      | Aluminium and Steel |
|---------------|---------|----------------|---------------------|
| Colour:       | Moka    | Series:        | Indoor              |
| Installation: | Floor   | Area contract: | Office              |
| Environment:  | Indoor  | Emission:      | Direct/indirect     |