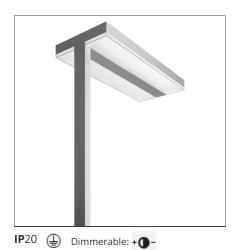

# Chocolate Floor - LED 1-desk 3000K dimmable - White

#### **DESCRIPTION**

Chocolate Floor Led sets new standards in the lighting and living at the workplace, and features unique characteristics in terms of ergonomics, efficiency and lighting comfort. With the innovative optics technology, the direct light is directed and focused onto the specific visual task, for single desk (800 x 1600 mm) or double desk workstation(1600 x 1600 mm). It provides maximum efficiency thanks to a large direct component (48%, 2-desk version). 2 light management options: Dimmable (double-switch circuit), Interactive-Dali System with movement detector and daylight sensor, providing auto-regulation of the light intensity depending on the light level in the environment, and people presence.

#### **FEATURES**

| Article Code: | M036221 | Material:      | Aluminium and Steel |
|---------------|---------|----------------|---------------------|
| Colour:       | White   | Series:        | Indoor              |
| Installation: | Floor   | Area contract: | Office              |
| Environment:  | Indoor  | Emission:      | Direct/indirect     |