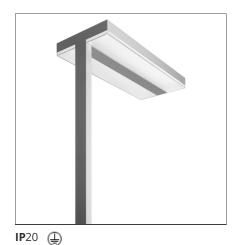

### **DESCRIPTION**

Chocolate Floor Led sets new standards in the lighting and living at the workplace, and features unique characteristics in terms of ergonomics, efficiency and lighting comfort. With the innovative optics technology, the direct light is directed and focused onto the specific visual task, for single desk (800 x 1600 mm) or double desk workstation(1600 x 1600 mm). It provides maximum efficiency thanks to a large direct component (48%, 2-desk version). 2 light management options: Dimmable (double-switch circuit), Interactive-Dali System with movement detector and daylight sensor, providing auto-regulation of the light intensity depending on the light level in the environment, and people presence.