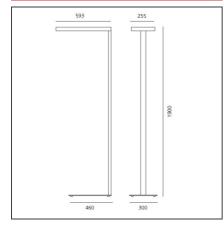

## **TECHNICAL DRAWINGS**

#### **DIMENSIONS**

| .ength: | cm 59.3 |
|---------|---------|
| Vidth:  | cm 25.5 |
| leight: | cm 190  |
| Weight: | kg 14   |