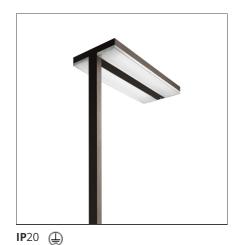

# Chocolate Floor - Eco Comfort 3000K undimmable - Moka

#### **DESCRIPTION**

Chocolate Floor Led sets new standards in the lighting and living at the workplace, and features unique characteristics in terms of ergonomics, efficiency and lighting comfort. With the innovative optics technology, the direct light is directed and focused onto the specific visual task, for single desk (800 x 1600 mm) or double desk workstation(1600 x 1600 mm). It provides maximum efficiency thanks to a large direct component (48%, 2-desk version). 2 light management options: Dimmable (double-switch circuit), Interactive-Dali System with movement detector and daylight sensor, providing auto-regulation of the light intensity depending on the light level in the environment, and people presence.

### **FEATURES**

| Article Code: | M0366W10 | Material:      | Aluminium and Steel |
|---------------|----------|----------------|---------------------|
| Colour:       | Moka     | Series:        | Indoor              |
| Installation: | Floor    | Area contract: | Office              |
| Environment:  | Indoor   | Emission:      | Direct/indirect     |
|               |          |                |                     |