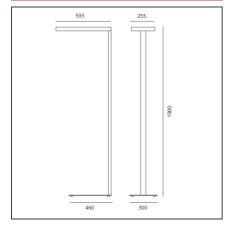

### **TECHNICAL DRAWINGS**

#### **DIMENSIONS**

| ength:  | cm 59.3 |
|---------|---------|
| Width:  | cm 25.5 |
| leight: | cm 190  |
| Neight: | kg 14   |