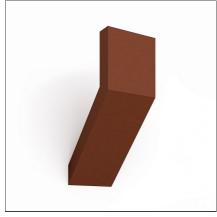

# **Chilone Wall Rust**

IP65 □ 🐒 🔻 🕑

# **DESCRIPTION**

Floor and wall matching outdoor luminaires. It is possible to install the device with the light pointed either downwards or upwards. Floor version is availble in three heights and in Up model.