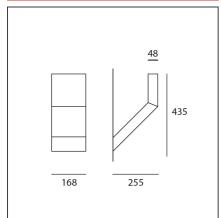

## **TECHNICAL DRAWINGS**

## **DIMENSIONS**

 Length:
 cm 25.5

 Width:
 cm 16.7

 Height:
 cm 43.5