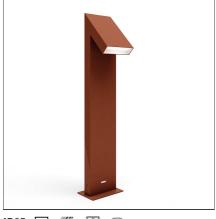

# **Chilone Floor 90 Rust**

IP65 🔲 🚳 🕅 🞯

### DESCRIPTION

Floor and wall matching outdoor luminaires. It is possible to install the device with the light pointed either downwards or upwards.