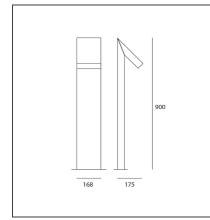

## **TECHNICAL DRAWINGS**

# **FEATURES**

| Article Code:<br>Colour: | T082110<br>Rust       | Material:                          | Aluminum,<br>polycarbonate |
|--------------------------|-----------------------|------------------------------------|----------------------------|
| Installation:            | Bollard, Pole, Floor, | Series:                            | Outdoor                    |
|                          | Wall                  | Area contract:                     | null                       |
| Environment:             | Outdoor               | Emission:                          | Direct                     |
| DIMENSIONS               |                       |                                    |                            |
| Length:                  | cm 17.5               |                                    |                            |
| Width:                   | cm 16.8               |                                    |                            |
| Height:                  | cm 90                 |                                    |                            |
| INCLUDED SOURCES         |                       |                                    |                            |
| Category:                | LED                   | Color temperature (K):             | 3000K                      |
| Number:                  | 1                     | CRI:                               | 80                         |
| Watt:                    | 8W                    |                                    |                            |
| Туре:                    | 0                     |                                    |                            |
| Class:                   | A                     |                                    |                            |
| LUMINAIRE                |                       |                                    |                            |
| Watt:                    | 8W                    | Delivered lumens output (lm):194lm |                            |
| Voltage:                 | 220V-240V             | CCT:                               | 3000K                      |
|                          |                       | Efficiency:                        | 100%                       |
|                          |                       | Efficacy:                          | 24.25lm/W                  |
|                          |                       | CRI:                               | 80                         |
| Notes                    |                       |                                    |                            |