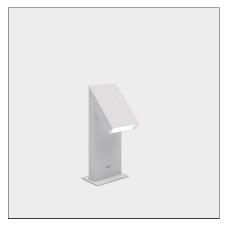

# **Chilone Floor 45 Anthracite gray**

# **DESCRIPTION**

Floor and wall matching outdoor luminaires. It is possible to install the device with the light pointed either downwards or upwards.