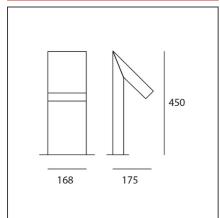

# **TECHNICAL DRAWINGS**

#### **DIMENSIONS**

 Length:
 cm 17.5

 Width:
 cm 16.8

 Height:
 cm 45