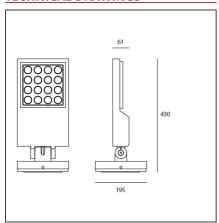

## **TECHNICAL DRAWINGS**

### **FEATURES**

| Article Code:    | T418110W10      | Material:                           | Aluminum, tempered  |
|------------------|-----------------|-------------------------------------|---------------------|
| Colour:          | Anthracite gray |                                     | glass, methacrylate |
| Installation:    | Floor, Wall     | Series:                             | Outdoor             |
| Environment:     | Outdoor         | Area contract:                      | Outdoor             |
| DIMENSIONS       |                 |                                     |                     |
| Width:           | cm 6.1          | Impact Resistance:                  | IK10                |
| Height:          | cm 43           |                                     |                     |
| Base Width:      | cm 19.5         |                                     |                     |
| INCLUDED SOURCES |                 |                                     |                     |
| Category:        | LED             | Color temperature (K):              | 3000K               |
| Number:          | 1               | CRI:                                | 80 typ              |
| Watt:            | 38W             |                                     |                     |
| Type:            | 0               |                                     |                     |
| Class:           | Α               |                                     |                     |
| LUMINAIRE        |                 |                                     |                     |
| Watt:            | 38W             | Delivered lumens output (lm):2188lm |                     |
| Voltage:         | 2201/ 2401/     | CCT                                 | 3000K               |