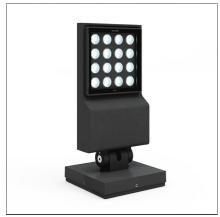

# Cefiso 20 - 5,4° 3000K Anthracite gray

IP65 (≟) 🐒 🔻

## **DESCRIPTION**

Light fixture with adjustable direct emission, with high-performance LED light sources. Floor, wall and eaves installation. 2 sizes: Cefiso 14, Cefiso 20. Available in two finishes: grey-white and anthracite grey painted. Consist of adjustable lighting unit and terminal board. Rotation on the base +/-180°, body tilting +/-90° by means of a graduated metal ring allowing an accurate adjustment. Positioning is maintained by means of locking dowels. Body and terminal board in EN AB44100 aluminium, silicone gaskets. Electronic ballast integrated in the body. Silkscreened tempered glass siliconed flush with the body to avoid backwater. Wiring to be carried out inside the terminal board by piercing an IP65 grommet suitable for cables with a diameter of 8-13 mm. PMMA lenses in 3 different versions of beams. White monochromatic LEDs available in 3 colour temperatures: Warm = 3000K Neutral = 4000K Screws in AISI 316 stainless steel. Painted die-cast aluminium with 3-stage outdoor treatment: nanotechnologies, antioxidant primer, polyester paint. Technical features of light fixtures in compliance with EN60598-1 and part 2-5. IP Rating IP65. ENEC approved. Insulation class I.

### **FEATURES**

| Article Code:    | T418110W10      | Material:                           | Aluminum, tempered  |
|------------------|-----------------|-------------------------------------|---------------------|
| Colour:          | Anthracite gray |                                     | glass, methacrylate |
| Installation:    | Floor, Wall     | Series:                             | Outdoor             |
| Environment:     | Outdoor         | Area contract:                      | Outdoor             |
| DIMENSIONS       |                 |                                     |                     |
| Width:           | cm 6.1          | Impact Resistance:                  | IK10                |
| Height:          | cm 43           |                                     |                     |
| Base Width:      | cm 19.5         |                                     |                     |
| INCLUDED SOURCES |                 |                                     |                     |
| Category:        | LED             | Color temperature (K):              | 3000K               |
| Number:          | 1               | CRI:                                | 80 typ              |
| Watt:            | 38W             |                                     |                     |
| Type:            | 0               |                                     |                     |
| Class:           | Α               |                                     |                     |
| LUMINAIRE        |                 |                                     |                     |
| Watt:            | 38W             | Delivered lumens output (lm):2188lm |                     |
| Voltage:         | 2201/ 2401/     | CCT                                 | 3000K               |