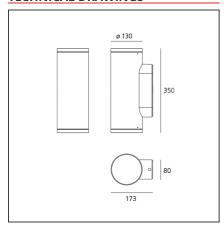

### **TECHNICAL DRAWINGS**

#### **FEATURES**

| Article Code:<br>Colour:<br>Installation: | T41941NW00<br>white/grey<br>Wall | Material: Series:  | Aluminum, tempered<br>glass, methacrylate<br>Outdoor |
|-------------------------------------------|----------------------------------|--------------------|------------------------------------------------------|
| DIMENSIONS                                |                                  |                    |                                                      |
| Length:<br>Width:<br>Height:              | cm 17.3<br>cm 8<br>cm 35         | Impact Resistance: | 09                                                   |