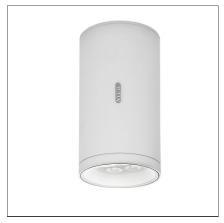

#### **DESCRIPTION**

Lighting system with single or double emission, with high-performance LED light sources combined with lenses which optimize the light emitting efficiency of the beams and determine their spread. Available in two sizes: Ø 8 e Ø 13 cm. Ceiling and wall installation. Available in two finishes: light grey and painted anthracite grey painted.

#### **TECHNICAL DRAWINGS**

| Article Code: | T41961LW00 | Material: | Aluminum, tempered  |
|---------------|------------|-----------|---------------------|
| Colour:       | white/grey |           | glass, methacrylate |
| Installation: | Ceiling    | Series:   | Outdoor             |
|               |            |           |                     |