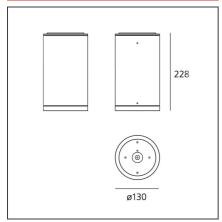

## PRODUCT DATA SHEET

# Calumet 13 ceiling 38° 3000K



**IP**65 □

#### **DESIGN BY**

Ernesto Gismondi

#### **DESCRIPTION**

Lighting system with single or double emission, with high-performance LED light sources combined with lenses which optimize the light emitting efficiency of the beams and determine their spread. Available in two sizes: Ø 8 e Ø 13 cm. Ceiling and wall installation. Available in two finishes: light grey and painted anthracite grey painted.

#### **TECHNICAL DRAWINGS**



| Article Code: | T41961LW00 | Material: | Aluminum, tempered  |
|---------------|------------|-----------|---------------------|
| Colour:       | white/grey |           | glass, methacrylate |
| Installation: | Ceiling    | Series:   | Outdoor             |
|               |            |           |                     |

#### **DIMENSIONS**

Height: cm 22.8 Impact Resistance: 09

#### **INCLUDED SOURCES**

 Category:
 LED
 Color temperature (K):
 3000K

 Number:
 2
 CRI:
 80 typ

 Watt:
 4W

 Delivered lumens output (Im):184lm

0

Α

### LUMINAIRE

Type:

Class:

 Watt:
 8W
 Delivered lumens output (lm):321lm

 Voltage:
 220V-240V
 CCT: 3000K

 Efficiency:
 100%

 Efficacy:
 40.12lm/W

 CRI:
 80