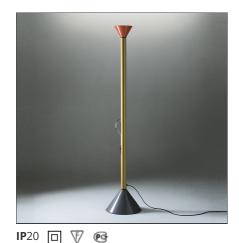

## **DESCRIPTION**

Base and diffuser in painted steel, stem in painted aluminium, handle in polished chrome metal plate. Indirect light emission. Colour: multicolour.

#### **FEATURES**

**Article Code:** A0111W00 Material: Aluminium, steel Colour: Multicolour Series: Design Installation: Floor Area contract: Residential **Environment:** Indoor **Emission:** Indirect