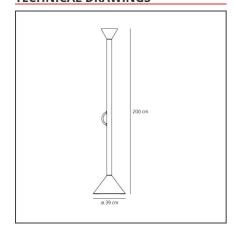

## **TECHNICAL DRAWINGS**

## **DIMENSIONS**

**Height:** cm 200 **Glow Wire Test:** 650