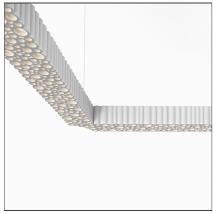

# **Calipso Linear System 60 Suspension**

#### **FEATURES**

Article Code:2013010AMaterial:Technopolymer,Colour:WhitealuminiumInstallation:Ceiling, SuspensionSeries:Design, 2018Environment:IndoorArtemide Collection