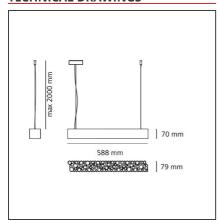

#### **TECHNICAL DRAWINGS**

### **DIMENSIONS**

 Length:
 cm 58.8

 Width:
 cm 7.9

 Height:
 cm 7

 Max Height from ceiling:
 cm 200