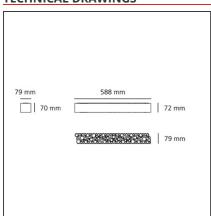

#### **TECHNICAL DRAWINGS**

### **DIMENSIONS**

 Length:
 cm 58.8

 Width:
 cm 7.9

 Height:
 cm 7.2