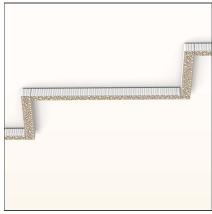

# **Calipso Linear System 60 Ceiling**

### **DIMENSIONS**

 Length:
 cm 58.8

 Width:
 cm 7.9

 Height:
 cm 7.2