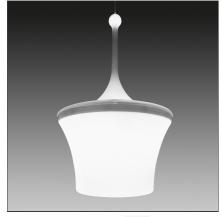

## **DESCRIPTION**

Suspension lamp. Rotationally moulded polyethylene.

#### **FEATURES**

| Article Code: |            | Material: | Technopolymer |
|---------------|------------|-----------|---------------|
| Colour:       | White      | Series:   | Scenarios     |
| Installation: | Suspension | Emission: | Diffused      |
| Environment:  | Indoor     |           |               |