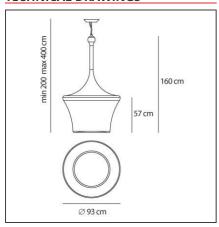

#### **TECHNICAL DRAWINGS**

#### **DIMENSIONS**

Height:cm 160Impact Resistance:IK10Max Height from ceiling:cm 400Glow Wire Test:650