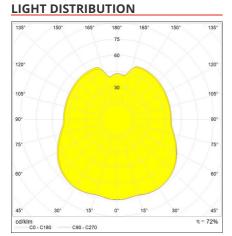

# **LUMINAIRE**

Power Supply:Electronic IntegratedDelivered lumens output (lm):19200lmWatt:220W + 3,5WCCT:3000K

Voltage: 220V-240V