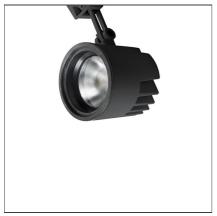

# Caelum 90 LED - 4000K - 50° - Black

IP20 (1)

### **DESCRIPTION**

Caelum is designed to provide a versatile lighting solution for the retail sector. It is a highly flexible, multi-functional system, with a high aesthetic and exceptionally high performance. Caelum is a modular lighting system with an open recessed profile channel, which integrates perfectly with the architectural design.  $\Box$ Optional covers to delineate the channel.  $\Box$ The spotlight kits are available in 2 sizes: Ø 90 mm and Ø 120 mm (diameter of the optical assembly) and are provided with a swivel arm which allows total concealment of the spotlight or, if open, allows the partial or total extraction of the spotlight from the channel.  $\Box$ A double hinge system provides a high degree of regulation of the beam direction.  $\Box$ The spotlights are provided with an electronic power supply.  $\Box$ The extruded elements are installed along both edges of the ceiling cut, creating a channel that can be finished with an optional top cover.

### **FEATURES**

 Article Code:
 M276115
 Material:
 Alluminium

 Colour:
 Black
 Series:
 Indoor

 Installation:
 Projector, Recessed,

Ceiling