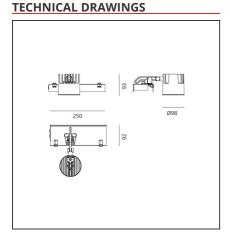

### **DIMENSIONS**

 Length:
 cm 25
 Glow Wire Test:
 850°

 Width:
 cm 9.2

 Height:
 cm 9.3

Weight: kg 1.2 Inclination: -35/+35