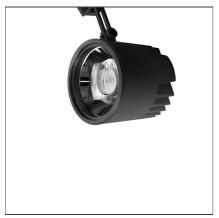

## Caelum 120 LED - 3000K - 36° - Black

IP20 (1)

#### **DESCRIPTION**

Caelum is designed to provide a versatile lighting solution for the retail sector. It is a highly flexible, multi-functional system, with a high aesthetic and exceptionally high performance. Caelum is a modular lighting system with an open recessed profile channel, which integrates spotlight kits are available in 2 sizes: Ø 90 mm and Ø 120 mm (diameter of the optical assembly) and are provided with a swivel arm which allows total concealment of the spotlight or, if open, allows the partial or total extraction of the spotlight from the channel.  $\Box A$  double hinge system provides a high degree of regulation of the beam direction. The spotlights are provided with an electronic power supply. The extruded elements are installed along both edges of the ceiling cut, creating a channel that can be finished with an optional top cover.

#### **FEATURES**

**Article Code:** M276415 Material: Aluminium Colour: Black Series: Indoor

Installation: Projector, Recessed,

Ceiling

**Environment:** Indoor