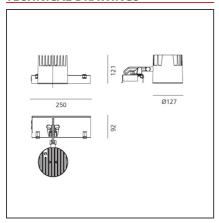

#### **TECHNICAL DRAWINGS**

#### **DIMENSIONS**

Length: cm 25 **Glow Wire Test:** 850° Width: cm 9.2

Height: cm 12.1 Weight: kg 1.7 Inclination: -35/+35