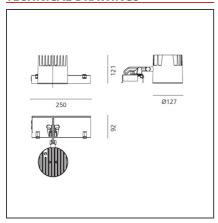

## **TECHNICAL DRAWINGS**

### **DIMENSIONS**

Length: cm 25 **Glow Wire Test:** 850° Width: cm 9.2

Height: cm 12.1 Weight: kg 1.7 Inclination: -35/+35