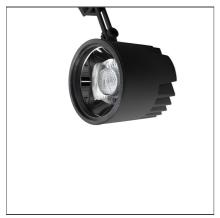

# Caelum 120 LED - 3000K - 16° - Black

IP20 (1)

### **DESCRIPTION**

Caelum is designed to provide a versatile lighting solution for the retail sector. It is a highly flexible, multi-functional system, with a high aesthetic and exceptionally high performance. Caelum is a modular lighting system with an open recessed profile channel, which integrates spotlight kits are available in 2 sizes: Ø 90 mm and Ø 120 mm (diameter of the optical assembly) and are provided with a swivel arm which allows total concealment of the spotlight or, if open, allows the partial or total extraction of the spotlight from the channel.  $\Box A$  double hinge system provides a high degree of regulation of the beam direction. The spotlights are provided with an electronic power supply. The extruded elements are installed along both edges of the ceiling cut, creating a channel that can be finished with an optional top cover.

### **FEATURES**

**Article Code:** M276215 Material: Alluminium Colour: Black Series: Indoor

Installation: Projector, Recessed,

Ceiling

**Environment:** Indoor