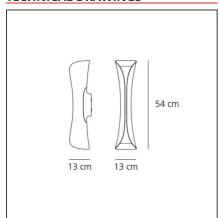

#### **TECHNICAL DRAWINGS**

#### **FEATURES**

| Article Code: | 1373020A | Material:          | ABS                   |
|---------------|----------|--------------------|-----------------------|
| Colour:       | White    | Series:            | Design                |
| Installation: | Wall     | Area contract:     | Hospitality,          |
| Environment:  | Indoor   |                    | Residential           |
|               |          | Emission:          | Indirect And Diffused |
| DIMENSIONS    |          |                    |                       |
| Length:       | cm 13    | Impact Resistance: | N/D                   |
| Width:        | cm 13    | Glow Wire Test:    | 650                   |
| Height:       | cm 54    |                    |                       |
|               |          |                    |                       |