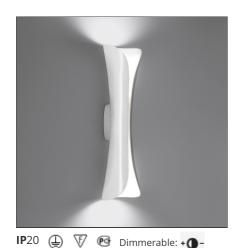

# **Cadmo Wall LED White**

### **DESCRIPTION**

Wall lamp, extending the range of Cadmo series.

#### **FEATURES**

| Article Code: | 1373020A | Material:          | ABS                   |
|---------------|----------|--------------------|-----------------------|
| Colour:       | White    | Series:            | Design                |
| Installation: | Wall     | Area contract:     | Hospitality,          |
| Environment:  | Indoor   |                    | Residential           |
|               |          | Emission:          | Indirect And Diffused |
| DIMENSIONS    |          |                    |                       |
| Length:       | cm 13    | Impact Resistance: | N/D                   |
| Width:        | cm 13    | Glow Wire Test:    | 650                   |
| Height:       | cm 54    |                    |                       |
|               |          |                    |                       |