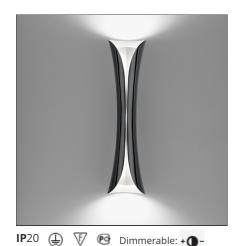

# Cadmo Wall LED Black/White

### **DESCRIPTION**

Wall lamp, extending the range of Cadmo series.

#### **FEATURES**

| , .,          |               |                    |                       |
|---------------|---------------|--------------------|-----------------------|
| Article Code: | 1373010A      | Material:          | ABS                   |
| Colour:       | Black / White | Series:            | Design                |
| Installation: | Wall          | Area contract:     | Hospitality,          |
| Environment:  | Indoor        |                    | Residential           |
|               |               | Emission:          | Indirect And Diffused |
| DIMENSIONS    |               |                    |                       |
| Length:       | cm 13         | Impact Resistance: | N/D                   |
| Width:        | cm 13         | Glow Wire Test:    | 650                   |
| Height:       | cm 54         |                    |                       |
|               |               |                    |                       |