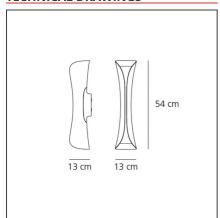

#### **TECHNICAL DRAWINGS**

#### **FEATURES**

| , .,          |               |                    |                       |
|---------------|---------------|--------------------|-----------------------|
| Article Code: | 1373010A      | Material:          | ABS                   |
| Colour:       | Black / White | Series:            | Design                |
| Installation: | Wall          | Area contract:     | Hospitality,          |
| Environment:  | Indoor        |                    | Residential           |
|               |               | Emission:          | Indirect And Diffused |
| DIMENSIONS    |               |                    |                       |
| Length:       | cm 13         | Impact Resistance: | N/D                   |
| Width:        | cm 13         | Glow Wire Test:    | 650                   |
| Height:       | cm 54         |                    |                       |
|               |               |                    |                       |