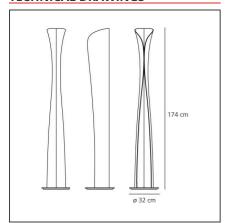

#### **TECHNICAL DRAWINGS**

#### **DIMENSIONS**

Duration (h):

| Height: | cm 174 | Impact Resistance: | N/D |
|---------|--------|--------------------|-----|
|         |        | Glow Wire Test:    | N/A |

2000h