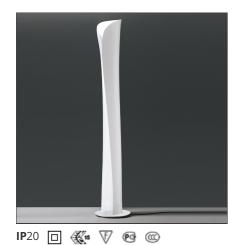

# Cadmo Floor - White/White

### **DESCRIPTION**

Floor lamp. A steel panel screens and releases a soft indirect light upwards together with a diffused light along the vertical aperture of the lamp. Combination of halogen light sources, for indirect and diffused emission, with separate switching. Painted steel body lamp, with cover-base in painted inox-steel. With light intensity regulator.