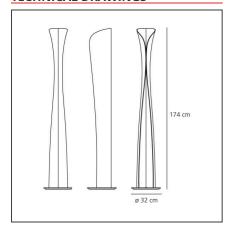

PRODUCT DATA SHEET PRODUCT CODE: 1361020A

# Cadmo Floor - LED - White/White 3000K



#### **DESIGN BY**

Karim Rashid

#### **DESCRIPTION**

Floor lamp. A steel panel screens and releases a soft indirect light upwards together with a diffused light along the vertical aperture of the lamp. Combination of LED light sources, for indirect and diffused emission, with separate switching. Painted steel body lamp, with cover-base in painted inox-steel. With light regulator configured to controlled socket.

#### **TECHNICAL DRAWINGS**



#### **FEATURES**

**Article Code:** 1361020A Material: Steel Colour: White / White Series: Design Installation: Floor Area contract: Hospitality, **Environment:** Indoor Residential **Emission:** Indirect And Diffused

#### **DIMENSIONS**

Height: cm 174

### **INCLUDED SOURCES**

Category: LED Color temperature (K): 3000K Number: **Color Tolerance:** MacAdam 3SDCM Watt: 44W CRI: 90 Delivered lumens output (lm):4042lm Type: 0 Class: Α

Color temperature (K):

3000K

 Category:
 LED

 Number:
 1

 Watt:
 10W

 Type:
 2

 Socket:
 GU10

 Class:
 A

#### **LUMINAIRE**

 Watt:
 44W + 10W
 Delivered lumens output (lm):4003lm

 Voltage:
 220V-240V
 CCT:
 3000K

 Efficiency:
 90%
 90.98lm/W

 CRI:
 90

## Notes

Lamp included. With touch dimmer.