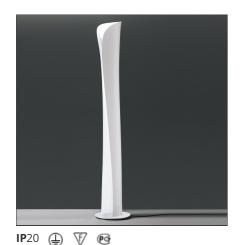

# Cadmo Floor - LED - White/White 3000K

#### **DESCRIPTION**

Floor lamp. A steel panel screens and releases a soft indirect light upwards together with a diffused light along the vertical aperture of the lamp. Combination of LED light sources, for indirect and diffused emission, with separate switching. Painted steel body lamp, with cover-base in painted inox-steel. With light regulator configured to controlled socket.