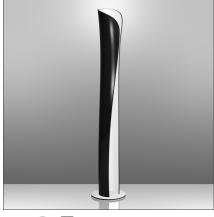

## DESCRIPTION

Floor lamp. A steel panel screens and releases a soft indirect light upwards together with a diffused light along the vertical aperture of the lamp. Combination of led light sources, for indirect and diffused emission, with separate switching. Painted steel body lamp, with cover-base in painted inox-steel. With light regulator configured to controlled socket.