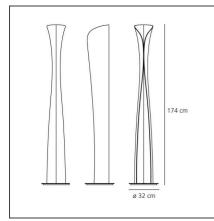

## **TECHNICAL DRAWINGS**

| Article Code:                | 1361W10A               | Material:                           | Steel                 |
|------------------------------|------------------------|-------------------------------------|-----------------------|
| Colour:                      | Black / White          | Series:                             | Design                |
| Installation:                | Floor                  | Area contract:                      | Hospitality,          |
| Environment:                 | Indoor                 |                                     | Residential           |
|                              |                        | Emission:                           | Indirect And Diffused |
| DIMENSIONS                   |                        |                                     |                       |
| Height:                      | cm 174                 |                                     |                       |
| INCLUDED SOURCE              | ES                     |                                     |                       |
| Category:                    | LED                    | Color temperature (K):              | 2700K                 |
| Number:                      | 1                      | -                                   |                       |
| Watt:                        | 10W                    |                                     |                       |
| Туре:                        | 2                      |                                     |                       |
| Socket:                      | GU10                   |                                     |                       |
| Class:                       | А                      |                                     |                       |
| Category:                    | LED                    | Color temperature (K):              | 2700K                 |
| Number:                      | 1                      | Color Tolerance:                    | MacAdam 3SDCM         |
| Watt:                        | 44W                    | CRI:                                | 90                    |
| <b>Delivered lumens outp</b> | <b>ut (lm):</b> 3868lm |                                     |                       |
| Туре:                        | 0                      |                                     |                       |
| Class:                       | A                      |                                     |                       |
| LUMINAIRE                    |                        |                                     |                       |
| Watt:                        | 44W                    | Delivered lumens output (lm):3831lm |                       |
| Voltage:                     | 220V-240V              | CCT:                                | 2700K                 |
|                              |                        | Efficiency:                         | 90%                   |
|                              |                        | Efficacy:                           | 87.06lm/W             |
|                              |                        | CRI:                                | 90                    |
| Notes                        |                        |                                     |                       |