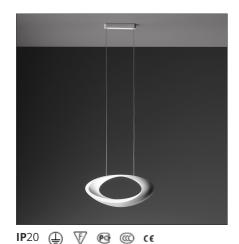

# **Cabildo Suspension LED 2700K White**

### **DESCRIPTION**

Body lamp in painted die-cast aluminium. The indirect light shapes the body lamp, bringing out its winding form and giving it the astonishing appearance of a ring of light. The suspension cables are also feed cables.

## **FEATURES**

**Article Code:** 1182W10A Material: Aluminium Colour: Series: White Design Installation: Floor, Wall, Area contract: Residential Suspension **Emission:** Indirect Diffused **Environment:** Indoor