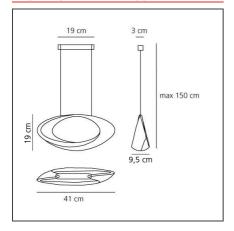

## **TECHNICAL DRAWINGS**

Dimmerable: + 10-

### **DIMENSIONS**

 Width:
 cm 41
 Glow Wire Test:
 750

 Base Length:
 cm 19

 Base Width:
 cm 9.5

cm 150