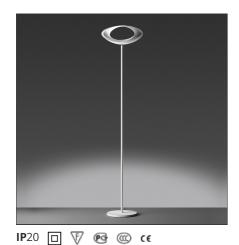

# Cabildo Floor LED 3000K

## **DESCRIPTION**

Steel base and stem; body lamp in painted die-cast aluminium. The indirect light shapes the body lamp, bringing out its winding form and giving it the astonishing appearance of a ring of light.