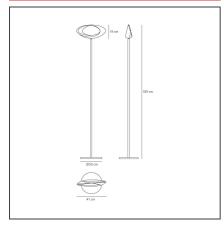

## **TECHNICAL DRAWINGS**

#### **DIMENSIONS**

**Base Diameter:** 

| Width:         | cm 41  | Glow Wire Test: | 650 |
|----------------|--------|-----------------|-----|
| Height:        | cm 183 |                 |     |
| Base Diameter: | cm 30  |                 |     |