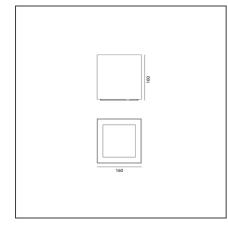

## **TECHNICAL DRAWINGS**

| Article Code:                        | T440000W00                        | Material:                           | Aluminum,                        |
|--------------------------------------|-----------------------------------|-------------------------------------|----------------------------------|
| Colour:<br>Installation:             | Anthracite gray<br>Floor, Ceiling |                                     | polycarbonate,<br>tempered glass |
| installation.                        | Floor, Celling                    | Series:                             | Outdoor                          |
| DIMENSIONS                           |                                   |                                     |                                  |
| Length:                              | cm 16                             |                                     |                                  |
| Width:                               | cm 16                             |                                     |                                  |
| Height:                              | cm 16                             |                                     |                                  |
| INCLUDED SOURC                       | ES                                |                                     |                                  |
| Category:                            | LED                               | Color temperature (K):              | 3000 K                           |
| Number:                              | 1                                 | Color Tolerance:                    | 3SDCM                            |
| Watt:                                | 27 W                              | CRI:                                | 80typ                            |
| Delivered lumens output (lm):2106 lm |                                   | Efficacy:                           | 78 lm/W                          |
| Туре:                                | 0                                 |                                     |                                  |
| Class:                               | А                                 |                                     |                                  |
| LUMINAIRE                            |                                   |                                     |                                  |
| Watt:                                | 27W                               | Delivered lumens output (lm):2067lm |                                  |
|                                      |                                   | CCT:                                | 3000K                            |
|                                      |                                   | Efficiency:                         | 75%                              |
|                                      |                                   |                                     |                                  |