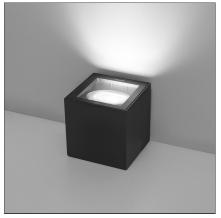

## Basolo Mobile Wall Washer - Anthracite gray

IP67 🔔

## **TECHNICAL DRAWINGS**

| Article Code:                        | T440000W00                        | Material:                           | Aluminum,                        |
|--------------------------------------|-----------------------------------|-------------------------------------|----------------------------------|
| Colour:<br>Installation:             | Anthracite gray<br>Floor, Ceiling |                                     | polycarbonate,<br>tempered glass |
| installation.                        | Floor, Celling                    | Series:                             | Outdoor                          |
| DIMENSIONS                           |                                   |                                     |                                  |
| Length:                              | cm 16                             |                                     |                                  |
| Width:                               | cm 16                             |                                     |                                  |
| Height:                              | cm 16                             |                                     |                                  |
| INCLUDED SOURC                       | ES                                |                                     |                                  |
| Category:                            | LED                               | Color temperature (K):              | 3000 K                           |
| Number:                              | 1                                 | Color Tolerance:                    | 3SDCM                            |
| Watt:                                | 27 W                              | CRI:                                | 80typ                            |
| Delivered lumens output (lm):2106 lm |                                   | Efficacy:                           | 78 lm/W                          |
| Туре:                                | 0                                 |                                     |                                  |
| Class:                               | А                                 |                                     |                                  |
| LUMINAIRE                            |                                   |                                     |                                  |
| Watt:                                | 27W                               | Delivered lumens output (lm):2067lm |                                  |
|                                      |                                   | CCT:                                | 3000K                            |
|                                      |                                   | Efficiency:                         | 75%                              |
|                                      |                                   |                                     |                                  |