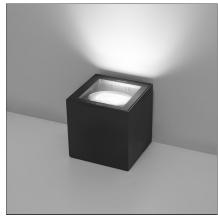

# **Basolo Fisso Wall Washer - Anthracite gray**

# **IP**67 ⊕

#### **DESIGN BY**

Ernesto Gismondi