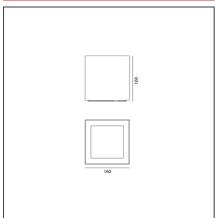

# **TECHNICAL DRAWINGS**

| FEATURES | 5 |
|----------|---|
|----------|---|

Width:

Height:

| Article Code:<br>Colour:<br>Installation: | T419700W00<br>Anthracite gray<br>Floor, Ceiling | Material: Series: | Aluminum,<br>polycarbonate,<br>tempered glass<br>Outdoor |
|-------------------------------------------|-------------------------------------------------|-------------------|----------------------------------------------------------|
| DIMENSIONS                                |                                                 |                   |                                                          |
| Length:                                   | cm 16                                           |                   |                                                          |

cm 16

cm 16

**Type:** 0 **Class:** A