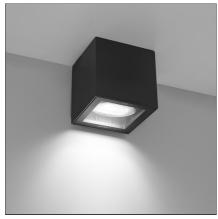

# **Basolo Ceiling - Anthracite gray**

**IP**67 ⊕

### **DESIGN BY**

Ernesto Gismondi

## **TECHNICAL DRAWINGS**

| FEATI | URES |
|-------|------|
|-------|------|

| Article Code: | T440100W00      | Material: | Aluminum,      |
|---------------|-----------------|-----------|----------------|
| Colour:       | Anthracite gray |           | polycarbonate, |
| Installation: | Floor, Ceiling  |           | tempered glass |
| DIMENSIONS    |                 | Series:   | Outdoor        |