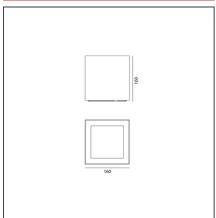

#### **DIMENSIONS**

| CIII IO |
|---------|
| cm 16   |
| cm 16   |
|         |