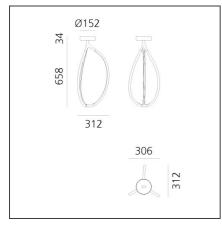

## **TECHNICAL DRAWINGS**

## DESCRIPTION

The product is not yet available.

| FEATURES                            |                                               |                                    |                                                            |
|-------------------------------------|-----------------------------------------------|------------------------------------|------------------------------------------------------------|
| Colour:<br>Installation:            | Brass<br>Ceiling, Suspension,<br>Floor, Table | Material:<br>Series:               | Aluminium, silicone<br>Design, 2018<br>Artemide Collection |
| DIMENSIONS                          |                                               |                                    |                                                            |
| Width:                              | cm 31.2                                       |                                    |                                                            |
| Height:                             | cm 65.8                                       |                                    |                                                            |
| Base Width:                         | cm 3.4                                        |                                    |                                                            |
| Base Diameter:                      | cm 15.2                                       |                                    |                                                            |
| INCLUDED SOURCE                     | S                                             |                                    |                                                            |
| Category:                           | LED                                           | Color temperature (K):             | 3000K                                                      |
| Number:                             | 1                                             | CRI:                               | 90                                                         |
| Watt:                               | 12W                                           | Efficacy:                          | 109lm/W                                                    |
| Delivered lumens output (lm):1312lm |                                               | Service Life:                      | 50000-L70                                                  |
| Туре:                               | 0                                             |                                    |                                                            |
| LUMINAIRE                           |                                               |                                    |                                                            |
| Watt:                               | 20W                                           | Delivered lumens output (lm):924lm |                                                            |
|                                     |                                               | CCT:                               | 3000K                                                      |
|                                     |                                               | Efficiency:                        | 50%                                                        |
|                                     |                                               | Efficacy:                          | 46lm/W                                                     |
|                                     |                                               | CRI:                               | 90                                                         |