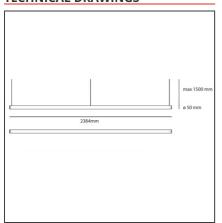

#### **TECHNICAL DRAWINGS**

# DIMENSIONS

 Length:
 cm 238
 Glow Wire Test:

 Height:
 cm 5

 Max Height from ceiling:
 cm 150