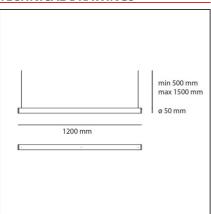

# **TECHNICAL DRAWINGS**

#### **FEATURES**

| Article Code: Colour: Installation: Environment: | 1204000A<br>White<br>Ceiling, Suspension,<br>Wall, Recessed<br>Indoor | Material: Series: Emission: | Methacrylate,<br>aluminum<br>Design<br>Diffused |
|--------------------------------------------------|-----------------------------------------------------------------------|-----------------------------|-------------------------------------------------|
| DIMENSIONS                                       |                                                                       |                             |                                                 |
| Length:                                          | cm 120                                                                | Glow Wire Test:             | 650                                             |

Height: cm 5
Max Height from ceiling: cm 150