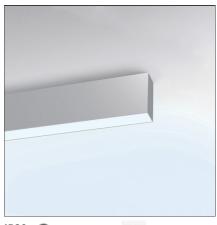

# Algoritmo Stand-Alone - Wall/ceiling - white LED diffused emission - 34W 4000K DALI - White

IP20 Dimmerable: + 10-

## **DESCRIPTION**

Series of single units, preconfigured and complete for suspension-mounting, wall-mounting and ceilingmounting. Body in extruded aluminium, painted white. Two lengths available: 1188 mm and 2372mm. LED version direct emission, diffused: LED monochromatic warm white (3000 K) and neutral white (4000 K). Power supply and light management system included, non dimmable or Dali-SwitchDim. Suspended version direct or double emission. Luminaires come complete with end caps, fixing brackets or suspension cables and optics. Compliant with standard EN60598-1 and other specific standards.