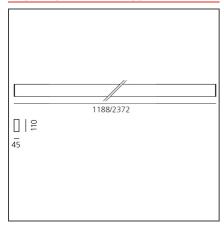

## **TECHNICAL DRAWINGS**

| F | FΑ | Ţι | JE | ₹F | 5 |
|---|----|----|----|----|---|
|   |    |    |    |    |   |

| Article Code: | M2914N21      | Material: | Extruded Aluminium |
|---------------|---------------|-----------|--------------------|
| Colour:       | White         | Series:   | Indoor             |
| Installation: | Wall, Ceiling |           |                    |
| Environment:  | Indoor        |           |                    |
|               |               |           |                    |

## **DIMENSIONS**

Weight:

| Length: | cm 118 | Glow Wire Test: | 650° |
|---------|--------|-----------------|------|
| Width:  | cm 4.5 |                 |      |
| Height: | cm 11  |                 |      |