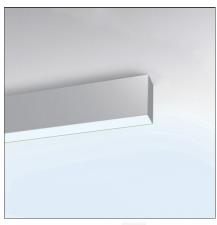

# Algoritmo Stand-Alone - Wall/ceiling - white LED diffused emission - 34W 3000K DALI - White

IP20 Dimmerable: + 10-

## **DESCRIPTION**

Series of single units, preconfigured and complete for suspension-mounting, wall-mounting and ceiling-mounting. Body in extruded aluminium, painted white. Two lengths available: 1188 mm and 2372mm. LED version direct emission, diffused: LED monochromatic warm white (3000 K) and neutral white (4000 K). Power supply and light management system included, non dimmable or Dali-SwitchDim. Suspended version direct or double emission. Luminaires come complete with end caps, fixing brackets or suspension cables and optics. Compliant with standard EN60598-1 and other specific standards.