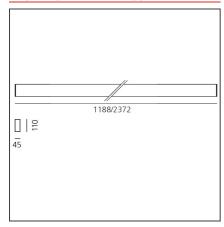

## **TECHNICAL DRAWINGS**

| F | FΑ | Τl | JR | ES |
|---|----|----|----|----|
|   |    |    |    |    |

| Article Code: | M2914W21      | Material: | Extruded Aluminium |
|---------------|---------------|-----------|--------------------|
| Colour:       | White         | Series:   | Indoor             |
| Installation: | Wall, Ceiling |           |                    |
| Environment:  | Indoor        |           |                    |

## **DIMENSIONS**

Weight:

| Length: | cm 118 | Glow Wire Test: | 65 |
|---------|--------|-----------------|----|
| Width:  | cm 4.5 |                 |    |
| Height: | cm 11  |                 |    |

kg 3.8