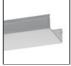

### **DESCRIPTION**

A modular system for ceiling or wall-recessed installation, to be installed as a continuous line or with angles, composed of structural modules in extruded aluminium, of pre-wired gear plates with through-wiring and quick-connection system of optics systems and components for connecting, fixing, joining or finishing the system. The prewired LED plates were designed for diffused emission, wall washer light, prismoptic or controlled emission, for projectors integration (PAD or Cube 37), for 3 phase track alimentation. Complies with standard EN60598-1 and any other specific standard.

**FEATURES** 

**Article Code:** M2883N00 M196900 Series: Indoor

Installation: Recessed, Wall,

Suspension, Ceiling

**DIMENSIONS** 

cm 118 Length: Weight: kg 1.1

**INCLUDED SOURCES** 

Category: LED Color temperature (K): 4000K