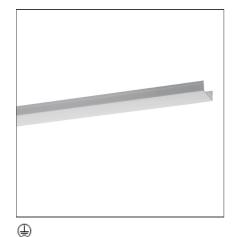

# **Algoritmo Controlled-Prismoptic Emission - Wired gear plates white LED** Double emission - 68W 1184mm 4000K Non dimmable + Prismoptic Optic

### **DESCRIPTION**

A modular system for ceiling or wall-recessed installation, to be installed as a continuous line or with angles, composed of structural modules in extruded aluminium, of pre-wired gear plates with through-wiring and quick-connection system of optics systems and components for connecting, fixing, joining or finishing the system. The prewired LED plates were designed for diffused emission, wall washer light, prismoptic or controlled emission, for projectors integration (PAD or Cube 37), for 3 phase track alimentation. Complies with standard EN60598-1 and any other specific standard.

**FEATURES** 

**Article Code:** M2883N00 M196900 Series: Indoor

Installation: Recessed, Wall,

Suspension, Ceiling

**DIMENSIONS** 

cm 118 Length: Weight: kg 1.1

**INCLUDED SOURCES** 

Category: LED Color temperature (K): 4000K

Number: Watt: 68W Type: 0 Class: Α

**LUMINAIRE** 

Watt: 62W Delivered lumens output (lm): 5238lm

> CCT: 4000K Efficiency: 66% Efficacy: 84.48lm/W CRI: 80

**Notes** 

MV integrated through-cable. \* Direct e indirect emission dimmable Protection screen for indirect cabled LED plate included. Occupies 2 Dali destination