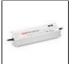

### **ACCESSORIES**

Electronic power supply. IP67. Input voltage range: 90-264VAC / 47-63Hz. Output voltage: 48VDC. Protection against overcurrent. overvoltage, shortcircuit and overtemperature, with automatic restart. - 240W. For feeding up to a total 225W. 244x68x39mm. M075100