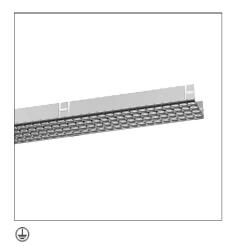

# Algoritmo Controlled-Prismoptic Emission - Wired gear plates white LED Double emission - 68W 1184mm 4000K Non dimmable + Controlled Emission Optic

## DESCRIPTION

A modular system for ceiling or wall-recessed installation, to be installed as a continuous line or with angles, composed of structural modules in extruded aluminium, of pre-wired gear plates with through-wiring and quick-connection system of optics systems and components for connecting, fixing, joining or finishing the system. The prewired LED plates were designed for diffused emission, wall washer light, prismoptic or controlled emission, for projectors integration (PAD or Cube 37), for 3 phase track alimentation. Complies with standard EN60598-1 and any other specific standard.

| FEATURES                                         |                                                            |                                                                          |                                             |
|--------------------------------------------------|------------------------------------------------------------|--------------------------------------------------------------------------|---------------------------------------------|
| Article Code:<br>Installation:                   | M2883N00 M186700<br>Recessed, Wall,<br>Suspension, Ceiling | Series:                                                                  | Indoor                                      |
| DIMENSIONS                                       |                                                            |                                                                          |                                             |
| Length:<br>Weight:                               | cm 118<br>kg 1.1                                           |                                                                          |                                             |
| INCLUDED SOURCES                                 |                                                            |                                                                          |                                             |
| Category:<br>Number:<br>Watt:<br>Type:<br>Class: | LED<br>1<br>68W<br>0<br>A                                  | Color temperature (K):                                                   | 4000K                                       |
| LUMINAIRE                                        |                                                            |                                                                          |                                             |
| Watt:                                            | 62W                                                        | Delivered lumens output (lm)<br>CCT:<br>Efficiency:<br>Efficacy:<br>CRI: | : 4234lm<br>4000K<br>53%<br>68.29lm/W<br>80 |
| Netos                                            |                                                            |                                                                          |                                             |