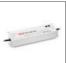

### **ACCESSORIES**

Electronic power supply. IP67. Input voltage range: 90-264VAC / 47-63Hz. Output voltage: 48VDC. Protection against overcurrent. overvoltage, shortcircuit and overtemperature, with automatic restart. - 240W. For feeding up to a total 225W. 244x68x39mm. M075100

Electronic power supply. IP67. Input voltage range: 90-264VAC / 47-63Hz. Output voltage: 48VDC. Protection against overcurrent, overvoltage, shortcircuit and

March 2019

- LV 1184mm. M198800 We reserve the right to change our product specifications. Please visit www.artemide.com for the latest product information

overtemperature, with automatic restart. - 320W. For feeding up to a total 300W. 252x90x44mm. M076100

Electronic power supply. IP67. Input voltage range: 90-264VAC / 47-63Hz. Output voltage: 48VDC. Protection against overcurrent, overvoltage, shortcircuit and overtemperature, with automatic restart. 100W. For feeding up to a total 90W. 220x68x38mm. M075000