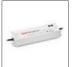

Electronic power supply. IP67. Input voltage range: 90-264VAC / 47-63Hz. Output voltage: 48VDC. Protection against overcurrent, overvoltage, shortcircuit and

March 2019

- LV 1184mm. M198800 We reserve the right to change our product specifications. Please visit www.artemide.com for the latest product information

overtemperature, with automatic restart. - 320W. For feeding up to a total 300W. 252x90x44mm. M076100

Electronic power supply. IP67. Input voltage range: 90-264VAC / 47-63Hz. Output voltage: 48VDC. Protection against overcurrent, overvoltage, shortcircuit and overtemperature, with automatic restart. 100W. For feeding up to a total 90W. 220x68x38mm. M075000