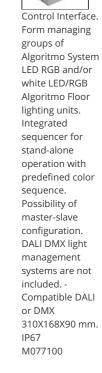

LV and MV precabled gear trays.

connector (only for RGB LED) to couple wallsurface or floorrecessed LED Algoritmo System modules, powered through the same electrical circuit. M221900

Control Interface. Form managing groups of Algoritmo System LED RGB and/or white LED/RGB Algoritmo Floor lighting units. Integrated sequencer for stand-alone operation with predefined color sequence. Possibility of master-slave configuration. DALI DMX light management systems are not included. -Compatible DALI 310X168X90 mm. IP67 M077000

Control Interface. Form managing groups of Algoritmo System LED RGB and/or white LED/RGB Algoritmo Floor lighting units. Integrated sequencer for stand-alone operation with predefined color sequence. Possibility of master-slave configuration. DALI DMX light management systems are not included. -Compatible DALI. Suitable for DIN rail mounting. 106x90x70 mm. IP20 M077200

| NO        |
|-----------|
| IMAGE     |
| AVAILABLE |
|           |

Movement detector - 296mm DALI M2981

Control Interface. Form managing groups of Algoritmo System LED RGB and/or white LED/RGB Algoritmo Floor lighting units. Integrated sequencer for stand-alone operation with predefined color sequence. Possibility of master-slave configuration. DALI DMX light management systems are not included. -Compatible DALI or DMX. Suitable for DIN rail mounting. 106x90x70 mm. IP20 M077300