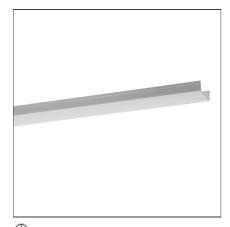

## Algoritmo Controlled-Prismoptic Emission - Wired gear plates white LED Double emission - 68W 1184mm 3000K Non dimmable + Prismoptic Optic

## DESCRIPTION

A modular system for ceiling or wall-recessed installation, to be installed as a continuous line or with angles, composed of structural modules in extruded aluminium, of pre-wired gear plates with through-wiring and quick-connection system of optics systems and components for connecting, fixing, joining or finishing the system. The prewired LED plates were designed for diffused emission, wall washer light, prismoptic or controlled emission, for projectors integration (PAD or Cube 37), for 3 phase track alimentation. Complies with standard EN60598-1 and any other specific standard.

| FEATURES                                         |                                                            |                                                                           |                                           |
|--------------------------------------------------|------------------------------------------------------------|---------------------------------------------------------------------------|-------------------------------------------|
| Article Code:<br>Installation:                   | M2883W00 M196900<br>Recessed, Wall,<br>Suspension, Ceiling | ) Series:                                                                 | Indoor                                    |
| DIMENSIONS                                       |                                                            |                                                                           |                                           |
| Length:<br>Weight:                               | cm 118<br>kg 1.1                                           |                                                                           |                                           |
| INCLUDED SOURCES                                 |                                                            |                                                                           |                                           |
| Category:<br>Number:<br>Watt:<br>Type:<br>Class: | LED<br>1<br>68W<br>0<br>A                                  | Color temperature (K):                                                    | 3000K                                     |
| LUMINAIRE                                        |                                                            |                                                                           |                                           |
| Watt:                                            | 62W                                                        | Delivered lumens output (lm):<br>CCT:<br>Efficiency:<br>Efficacy:<br>CRI: | 5003lm<br>3000K<br>66%<br>80.69lm/W<br>80 |
| Notes                                            |                                                            |                                                                           |                                           |