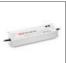

### ACCESSORIES

Electronic power supply. IP67. Input voltage range: 90-264VAC / 47-63Hz. Output voltage: 48VDC. Protection against overcurrent. overvoltage, shortcircuit and overtemperature, with automatic restart. - 240W. For feeding up to a total 225W. 244x68x39mm. M075100

Electronic power supply. IP67. Input voltage range: 90-264VAC / 47-63Hz. Output voltage: 48VDC. Protection against overcurrent, overvoltage, shortcircuit and

March 2019

Supply Kit. Allows

We reserve the right to change our product specifications. M198800 Please visit www.artemide.com for the latest product information

overtemperature, with automatic restart. - 320W. For feeding up to a total 300W. 252x90x44mm. M076100

Electronic power supply. IP67. Input voltage range: 90-264VAC / 47-63Hz. Output voltage: 48VDC. Protection against overcurrent, overvoltage, shortcircuit and overtemperature, with automatic restart. 100W. For feeding up to a total 90W. 220x68x38mm. M075000