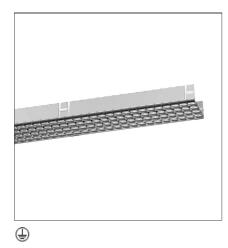

# Algoritmo Controlled-Prismoptic Emission - Wired gear plates white LED Double emission - 68W 1184mm 3000K Non dimmable + Controlled Emission Optic

## DESCRIPTION

A modular system for ceiling or wall-recessed installation, to be installed as a continuous line or with angles, composed of structural modules in extruded aluminium, of pre-wired gear plates with through-wiring and quick-connection system of optics systems and components for connecting, fixing, joining or finishing the system. The prewired LED plates were designed for diffused emission, wall washer light, prismoptic or controlled emission, for projectors integration (PAD or Cube 37), for 3 phase track alimentation. Complies with standard EN60598-1 and any other specific standard.

| Article Code:<br>Installation:                   | M2883W00 M186700<br>Recessed, Wall,<br>Suspension, Ceiling | ) Series:                                                                | Indoor                                      |
|--------------------------------------------------|------------------------------------------------------------|--------------------------------------------------------------------------|---------------------------------------------|
| DIMENSIONS                                       |                                                            |                                                                          |                                             |
| .ength:<br>Veight:                               | cm 118<br>kg 1.1                                           |                                                                          |                                             |
| NCLUDED SOURCES                                  |                                                            |                                                                          |                                             |
| Category:<br>Number:<br>Watt:<br>Type:<br>Class: | LED<br>1<br>68W<br>0<br>A                                  | Color temperature (K):                                                   | 3000K                                       |
| LUMINAIRE                                        |                                                            |                                                                          |                                             |
| Natt:                                            | 62W                                                        | Delivered lumens output (lm)<br>CCT:<br>Efficiency:<br>Efficacy:<br>CRI: | : 4044lm<br>3000K<br>53%<br>65.23lm/W<br>80 |
|                                                  |                                                            |                                                                          |                                             |