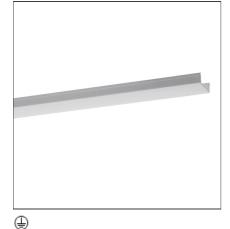

# Algoritmo Controlled-Prismoptic Emission - Wired gear plates white LED Double emission - 122W 2368mm 4000K Non dimmable + Prismoptic Optic

## **DESCRIPTION**

A modular system for ceiling or wall-recessed installation, to be installed as a continuous line or with angles, composed of structural modules in extruded aluminium, of pre-wired gear plates with through-wiring and quick-connection system of optics systems and components for connecting, fixing, joining or finishing the system. The prewired LED plates were designed for diffused emission, wall washer light, prismoptic or controlled emission, for projectors integration (PAD or Cube 37), for 3 phase track alimentation. Complies with standard EN60598-1 and any other specific standard.

#### **DIMENSIONS**

Length: cm 236 Weight: kg 2