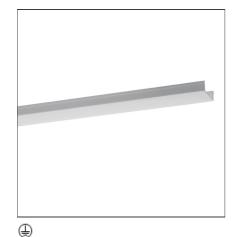

# Algoritmo Controlled-Prismoptic Emission - Wired gear plates white LED Double emission - 122W 2368mm 3000K Non dimmable + Prismoptic Optic

### **DESCRIPTION**

A modular system for ceiling or wall-recessed installation, to be installed as a continuous line or with angles, composed of structural modules in extruded aluminium, of pre-wired gear plates with through-wiring and quick-connection system of optics systems and components for connecting, fixing, joining or finishing the system. The prewired LED plates were designed for diffused emission, wall washer light, prismoptic or controlled emission, for projectors integration (PAD or Cube 37), for 3 phase track alimentation. Complies with standard EN60598-1 and any other specific standard.

Electrical connector (only for RGB LED) to couple wallsurface or floorrecessed LED Algoritmo System modules, powered through the same electrical circuit. M221900

Algoritmo System LED - Optics -Prismoptic -2368mm M197000