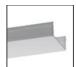

Electrical connector (only for RGB LED) to couple wallsurface or floorrecessed LED Algoritmo System modules, powered through the same electrical circuit. M221900

Algoritmo System LED - Optics -Prismoptic -2368mm M197000