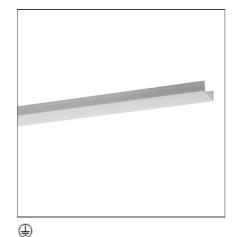

## Algoritmo Controlled-Prismoptic Emission - Wired gear plates white LED Direct emission - 62W 2368mm 4000K Non dimmable + Prismoptic Optic

## **DESCRIPTION**

A modular system for ceiling or wall-recessed installation, to be installed as a continuous line or with angles, composed of structural modules in extruded aluminium, of pre-wired gear plates with through-wiring and quick-connection system of optics systems and components for connecting, fixing, joining or finishing the system. The prewired LED plates were designed for diffused emission, wall washer light, prismoptic or controlled emission, for projectors integration (PAD or Cube 37), for 3 phase track alimentation. Complies with standard EN60598-1 and any other specific standard.

**FEATURES** 

**Article Code:** M2884N00 M197000 Series: Indoor

Installation: Recessed, Wall,

Suspension, Ceiling

**DIMENSIONS** 

cm 236 Length: Weight: kg 2

**INCLUDED SOURCES** 

Category: LED Color temperature (K): 4000K

Number: Watt: 62W Type: 0 Class: Α

**LUMINAIRE** 

Watt: 68W Delivered lumens output (lm): 5292lm

> CCT: 4000K Efficiency: 58% Efficacy: 77.82lm/W CRI:

80

**Notes** 

MV integrated through-wiring.