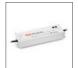

## ACCESSORIES

Electronic power supply. IP67. Input voltage range: 90-264VAC / 47-63Hz. Output voltage: 48VDC. Protection against overcurrent. overvoltage, shortcircuit and overtemperature, with automatic restart. - 240W. For feeding up to a total 225W. 244x68x39mm. M075100

Electronic power supply. IP67. Input voltage range: 90-264VAC / 47-63Hz. Output voltage: 48VDC. Protection against overcurrent, overvoltage, shortcircuit and predefined color sequence. Possibility of master-slave configuration. DALI DMX light management systems are not included. -Compatible DALI. Suitable for DIN rail mounting. 106x90x70 mm. IP20 M077200

Electronic power supply. IP67. Input voltage range: 90-264VAC / 47-63Hz. Output voltage: 48VDC. Protection against overcurrent, overvoltage, shortcircuit and overtemperature, with automatic restart. 100W. For feeding up to a total 90W. 220x68x38mm. M075000