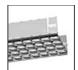

### **DESCRIPTION**

A modular system for ceiling or wall-recessed installation, to be installed as a continuous line or with angles, composed of structural modules in extruded aluminium, of pre-wired gear plates with through-wiring and quick-connection system of optics systems and components for connecting, fixing, joining or finishing the system. The prewired LED plates were designed for diffused emission, wall washer light, prismoptic or controlled emission, for projectors integration (PAD or Cube 37), for 3 phase track alimentation. Complies with standard EN60598-1 and any other specific standard.

## **FEATURES**

Article Code: M2884N00 M187300 Series: Indoor

**Installation:** Recessed, Wall, Suspension, Ceiling

**DIMENSIONS** 

Length: cm 236 Weight: kg 2

**INCLUDED SOURCES** 

 Category:
 LED
 Color temperature (K):
 4000K

 Number:
 1

 Watt:
 62W

Type: 0
Class: A

**LUMINAIRE** 

Watt: 68W Delivered lumens output (lm): 3285lm

CCT: 4000K
Efficiency: 36%
Efficacy: 48.30lm/W
CRI: 80

Notes

MV integrated through-wiring.