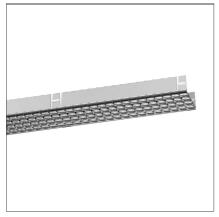

# Algoritmo Controlled-Prismoptic Emission - Wired gear plates white LED Direct emission - 62W 2368mm 4000K Non dimmable + Controlled Emission Optic

### **DESCRIPTION**

A modular system for ceiling or wall-recessed installation, to be installed as a continuous line or with angles, composed of structural modules in extruded aluminium, of pre-wired gear plates with through-wiring and quick-connection system of optics systems and components for connecting, fixing, joining or finishing the system. The prewired LED plates were designed for diffused emission, wall washer light, prismoptic or controlled emission, for projectors integration (PAD or Cube 37), for 3 phase track alimentation. Complies with standard EN60598-1 and any other specific standard.

## **FEATURES**

Article Code: M2884N00 M187300 Series: Indoor

**Installation:** Recessed, Wall, Suspension, Ceiling

**DIMENSIONS** 

Length: cm 236 Weight: kg 2

**INCLUDED SOURCES** 

 Category:
 LED
 Color temperature (K):
 4000K

 Number:
 1

 Watt:
 62W

Type: 0
Class: A

**LUMINAIRE** 

Watt: 68W Delivered lumens output (lm): 3285lm

CCT: 4000K
Efficiency: 36%
Efficacy: 48.30lm/W
CRI: 80

Notes

MV integrated through-wiring.