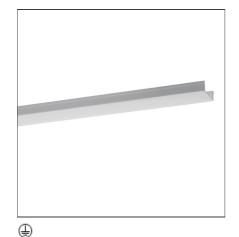

# Algoritmo Controlled-Prismoptic Emission - Wired gear plates white LED Direct emission - 62W 2368mm 3000K Non dimmable + Prismoptic Optic

#### **DESCRIPTION**

A modular system for ceiling or wall-recessed installation, to be installed as a continuous line or with angles, composed of structural modules in extruded aluminium, of pre-wired gear plates with through-wiring and quick-connection system of optics systems and components for connecting, fixing, joining or finishing the system. The prewired LED plates were designed for diffused emission, wall washer light, prismoptic or controlled emission, for projectors integration (PAD or Cube 37), for 3 phase track alimentation. Complies with standard EN60598-1 and any other specific standard.

#### **DIMENSIONS**

Length: cm 236 Weight: kg 2

# Notes

MV integrated through-wiring.