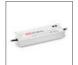

#### **ACCESSORIES**

Electronic power supply. IP67. Input voltage range: 90-264VAC / 47-63Hz. Output voltage: 48VDC. Protection against overcurrent. overvoltage, shortcircuit and overtemperature, with automatic restart. - 240W. For feeding up to a total 225W. 244x68x39mm. M075100

Electronic power supply. IP67. Input voltage range: 90-264VAC / 47-63Hz. Output voltage: 48VDC. Protection against overcurrent, overvoltage, shortcircuit and overtemperature, with automatic restart. 100W. For feeding up to a total 90W. 220x68x38mm. M075000