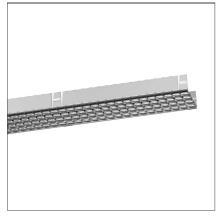

# Algoritmo Controlled-Prismoptic Emission - Wired gear plates white LED Direct emission - 62W 2368mm 3000K Non dimmable + Controlled Emission Optic

### **DESCRIPTION**

A modular system for ceiling or wall-recessed installation, to be installed as a continuous line or with angles, composed of structural modules in extruded aluminium, of pre-wired gear plates with through-wiring and quick-connection system of optics systems and components for connecting, fixing, joining or finishing the system. The prewired LED plates were designed for diffused emission, wall washer light, prismoptic or controlled emission, for projectors integration (PAD or Cube 37), for 3 phase track alimentation. Complies with standard EN60598-1 and any other specific standard.

## **FEATURES**

Article Code: M2884W00 M187300 Series: Indoor

**Installation:** Recessed, Wall, Suspension, Ceiling

**DIMENSIONS** 

Length: cm 236 Weight: kg 2

**INCLUDED SOURCES** 

 Category:
 LED
 Color temperature (K):
 3000K

 Number:
 1

Watt: 62W
Type: 0
Class: A

**LUMINAIRE** 

Watt: 68W **Delivered lumens output (lm):** 3137lm

CCT: 3000K
Efficiency: 36%
Efficacy: 46.13lm/W
CRI: 80

Notes

MV integrated through-wiring.