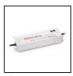

### **ACCESSORIES**

Electronic power supply. IP67. Input voltage range: 90-264VAC / 47-63Hz. Output voltage: 48VDC. Protection against overcurrent. overvoltage, shortcircuit and overtemperature, with automatic restart. - 240W. For feeding up to a total 225W. 244x68x39mm. M075100

Electronic power supply. IP67. Input voltage range: 90-264VAC / 47-63Hz. Output voltage: 48VDC. Protection against overcurrent, overvoltage, shortcircuit and overtemperature, with automatic restart. 100W. For feeding up to a total 90W. 220x68x38mm. M075000