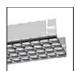

### **DESCRIPTION**

A modular system for ceiling or wall-recessed installation, to be installed as a continuous line or with angles, composed of structural modules in extruded aluminium, of pre-wired gear plates with through-wiring and quick-connection system of optics systems and components for connecting, fixing, joining or finishing the system. The prewired LED plates were designed for diffused emission, wall washer light, prismoptic or controlled emission, for projectors integration (PAD or Cube 37), for 3 phase track alimentation. Complies with standard EN60598-1 and any other specific standard.

## **FEATURES**

Article Code: M2884W00 M187300 Series: Indoor

**Installation:** Recessed, Wall, Suspension, Ceiling

**DIMENSIONS** 

Length: cm 236 Weight: kg 2

**INCLUDED SOURCES** 

 Category:
 LED
 Color temperature (K):
 3000K

 Number:
 1

Watt: 62W
Type: 0
Class: A

**LUMINAIRE** 

Watt: 68W **Delivered lumens output (lm):** 3137lm

CCT: 3000K
Efficiency: 36%
Efficacy: 46.13lm/W
CRI: 80

Notes

MV integrated through-wiring.