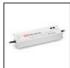

### **ACCESSORIES**

Electronic power supply. IP67. Input voltage range: 90-264VAC / 47-63Hz. Output voltage: 48VDC. Protection against overcurrent. overvoltage, shortcircuit and overtemperature, with automatic restart. - 240W. For feeding up to a total 225W. 244x68x39mm. M075100

Electronic power supply. IP67. Input voltage range: 90-264VAC / 47-63Hz. Output voltage: 48VDC. Protection against overcurrent, overvoltage, shortcircuit and overtemperature, with automatic restart. 100W. For feeding up to a total 90W. 220x68x38mm. M075000