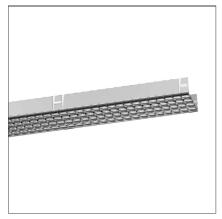

# Algoritmo Controlled-Prismoptic Emission - Wired gear plates white LED Direct emission - 34W 1184mm 4000K Non dimmable + Controlled Emission **Optic**

#### **DESCRIPTION**

A modular system for ceiling or wall-recessed installation, to be installed as a continuous line or with angles, composed of structural modules in extruded aluminium, of pre-wired gear plates with through-wiring and quick-connection system of optics systems and components for connecting, fixing, joining or finishing the system. The prewired LED plates were designed for diffused emission, wall washer light, prismoptic or controlled emission, for projectors integration (PAD or Cube 37), for 3 phase track alimentation. Complies with standard EN60598-1 and any other specific standard.