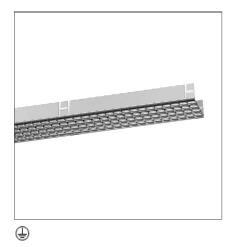

## Algoritmo Controlled-Prismoptic Emission - Wired gear plates white LED Direct emission - 34W 1184mm 3000K Non dimmable + Controlled Emission Optic

## DESCRIPTION

A modular system for ceiling or wall-recessed installation, to be installed as a continuous line or with angles, composed of structural modules in extruded aluminium, of pre-wired gear plates with through-wiring and quick-connection system of optics systems and components for connecting, fixing, joining or finishing the system. The prewired LED plates were designed for diffused emission, wall washer light, prismoptic or controlled emission, for projectors integration (PAD or Cube 37), for 3 phase track alimentation. Complies with standard EN60598-1 and any other specific standard.

| Article Code:<br>Installation: | M2882W00 M186700<br>Recessed, Wall,<br>Suspension, Ceiling | ) Series:                     | Indoor           |
|--------------------------------|------------------------------------------------------------|-------------------------------|------------------|
| DIMENSIONS                     |                                                            |                               |                  |
| Length:<br>Weight:             | cm 118<br>kg 1.1                                           |                               |                  |
| INCLUDED SOURCES               |                                                            |                               |                  |
| Category:                      | LED                                                        | Color temperature (K):        | 3000 K           |
| Number:                        | 1                                                          | Color Tolerance:              | MacAdam 4SDCM    |
| Watt:                          | 29 W                                                       | CRI:                          | =80 (typ.)       |
| Delivered lumens output (lm    | <b>):</b> 3361 lm                                          | Efficacy:                     | 116 lm/W         |
| Туре:                          | 0                                                          | Service Life:                 | L70(9K) > 50000h |
| Class:                         | А                                                          |                               |                  |
| LUMINAIRE                      |                                                            |                               |                  |
| Watt:                          | 34W                                                        | Delivered lumens output (lm): | 1569lm           |
|                                |                                                            | CCT:                          | 3000K            |
|                                |                                                            | Efficiency:                   | 36%              |
|                                |                                                            | Efficacy:                     | 46.13lm/W        |
|                                |                                                            | CRI:                          | 80               |