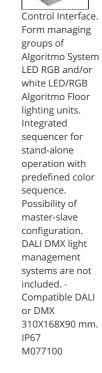

used in mixed

LV and MV pre-

connector (only for RGB LED) to couple wallsurface or floorrecessed LED Algoritmo System modules, powered through the same electrical circuit. M221900

Control Interface. Form managing groups of Algoritmo System LED RGB and/or white LED/RGB Algoritmo Floor lighting units. Integrated sequencer for stand-alone operation with predefined color sequence. Possibility of master-slave configuration. DALI DMX light management systems are not included. -Compatible DALI 310X168X90 mm. IP67 M077000