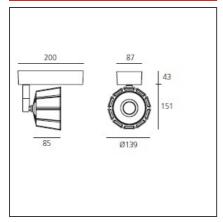

#### **DIMENSIONS**

| Lengtn:      | cm 20   |
|--------------|---------|
| Width:       | cm 8.7  |
| Height:      | cm 19.4 |
| Weight:      | kg 1.6  |
| Base Length: | cm 20   |
| Base Width:  | cm 8.7  |