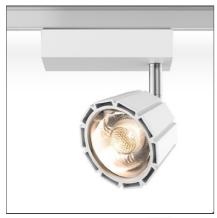

# Airlite\_Track\_tunable white\_40°\_2900/5500K\_White

IP20 🖶 TW Dimmerable: + 🕦 -

#### **DESCRIPTION**

Boasting elevated luminous flux, excellent colour rendering, energy efficiency, and a light compact design, Airlite is an innovative range of LED spotlights with exceptional photometric performance and flexibility. Thanks to an innovative heat dissipation system, air is filtered through open gaps in the die-cast aluminium body ensuring the efficiency and long life of our LED module. The hybrid optical system provides defined narrow beams, while keeping the light fixture dimensions compact.