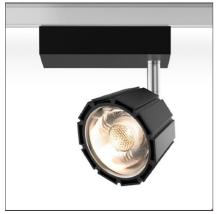

# Airlite\_Track\_tunable white\_40°\_2900/5500K\_Black

#### **DESCRIPTION**

Boasting elevated luminous flux, excellent colour rendering, energy efficiency, and a light compact design, Airlite is an innovative range of LED spotlights with exceptional photometric performance and flexibility. Thanks to an innovative heat dissipation system, air is filtered through open gaps in the die-cast aluminium body ensuring the efficiency and long life of our LED module. The hybrid optical system provides defined narrow beams, while keeping the light fixture dimensions compact.

#### **FEATURES**

| Article Code: | M142311          | Material:      | Aluminium |
|---------------|------------------|----------------|-----------|
| Colour:       | Black            | Series:        | Scenarios |
| Installation: | Projector, Track | Area contract: | Retail    |