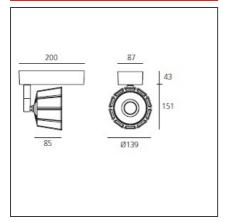

#### **TECHNICAL DRAWINGS**

#### **DIMENSIONS**

| Length:      | cm 20   |
|--------------|---------|
| Width:       | cm 8.7  |
| Height:      | cm 19.4 |
| Weight:      | kg 1.6  |
| Base Length: | cm 20   |
| Base Width:  | cm 8.7  |