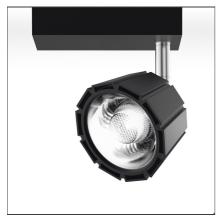

# Airlite Ceiling stable white undimmable\_17°\_4000K\_Black

**IP**20 □

### **DESCRIPTION**

Boasting elevated luminous flux, excellent colour rendering, energy efficiency, and a light compact design, Airlite is an innovative range of LED spotlights with exceptional photometric performance and flexibility. Thanks to an innovative heat dissipation system, air is filtered through open gaps in the die-cast aluminium body ensuring the efficiency and long life of our LED module. The hybrid optical system provides defined narrow beams, while keeping the light fixture dimensions compact.