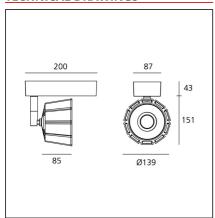

#### **DIMENSIONS**

| Length: | cm 20   | Glow Wire Test: | 850 |
|---------|---------|-----------------|-----|
| Width:  | cm 8.7  |                 |     |
| Height: | cm 19 4 |                 |     |

Weight: kg 1.3 Base Width: cm 8.7