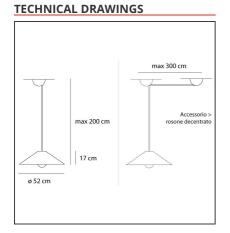

## PRODUCT DATA SHEET

# Aggregato Suspension Ø530 cono opalino



#### **DESIGN BY**

Enzo Mari, Giancarlo Fassina

#### **DESCRIPTION**

Ceiling rose in thermoplastic resin and metal, painted; cone-shaped diffuser in methacrylate. Code structure: A033200 Code cone-shaped diffuser: A089400

Dimmerable: + 10-



### **FEATURES**

| Article Code: | A089400 A033200 | Material:      | Technopolymer,metha |
|---------------|-----------------|----------------|---------------------|
| Colour:       | White           | Series:        | Design              |
| Installation: | Suspension      | Area contract: | Residential         |
| Environment:  | Indoor          | Emission:      | Diffused            |

### **DIMENSIONS**

Height: cm 200 Glow Wire Test: 650

1000h

### **NOT INCLUDED SOURCES**

Category:HALOColor Rendering:1aNumber:1Color temperature (K):2900KWatt:77WLbs:A60Socket:E27

#### **ALTERNATIVE SOURCES**

 Category:
 LED

 Number:
 1

 Watt:
 15W

 Type:
 2

 Socket:
 E27

 Class:
 A

#### **LUMINAIRE**

Duration (h):

**Watt:** 77W **Voltage:** 220V-240V

#### **Notes**

Lamp with intercha