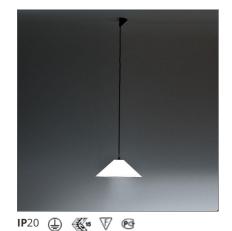

# Aggregato Suspension Ø530 cono opalino

#### **DESCRIPTION**

Ceiling rose in thermoplastic resin and metal, painted; cone-shaped diffuser in methacrylate. Code structure: A033200 Code cone-shaped diffuser: A089400

Dimmerable: + 10-

### **FEATURES**

| Article Code: | A089400 A033200 | Material:      | Technopolymer,metha |
|---------------|-----------------|----------------|---------------------|
| Colour:       | White           | Series:        | Design              |
| Installation: | Suspension      | Area contract: | Residential         |
| Environment:  | Indoor          | Emission:      | Diffused            |