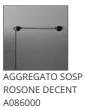

|                                                            |                                                     |                                                                      |
| Watt:<br>Voltage:                                                 | 77W<br>220V-240V                                           |                                                     |                                                                      |
| Notes                                                             |                                                            |                                                     |                                                                      |

Lamp with interchangeable diffusers.



## ACCESSORIES