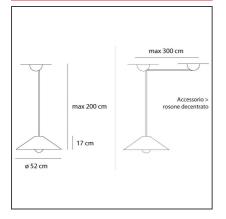

### **TECHNICAL DRAWINGS**

#### DESCRIPTION

Ceiling rose in thermoplastic resin and metal, painted; cone-shaped diffuser in metal. Code structure: A033200 Code cone diffuser in metal: A089960

| FEATURES                                                          |                                                            |                                                     |                                                                      |
|-------------------------------------------------------------------|------------------------------------------------------------|-----------------------------------------------------|----------------------------------------------------------------------|
| Article Code:<br>Colour:<br>Installation:<br>Environment:         | A089960 A033200<br>Anthracite gray<br>Suspension<br>Indoor | Material:<br>Series:<br>Area contract:<br>Emission: | Technopolymer,metha<br>or steel<br>Design<br>Residential<br>Diffused |
| DIMENSIONS                                                        |                                                            |                                                     |                                                                      |
| Height:                                                           | cm 200                                                     | Glow Wire Test:                                     | 650                                                                  |
| NOT INCLUDED SOURCES                                              |                                                            |                                                     |                                                                      |
| Category:<br>Number:<br>Watt:<br>Lbs:<br>Socket:<br>Duration (h): | HALO<br>1<br>77W<br>A60<br>E27<br>1000h                    | Color Rendering:<br>Color temperature (K):          | 1а<br>2900К                                                          |
| ALTERNATIVE SOURCES                                               |                                                            |                                                     |                                                                      |
| Category:<br>Number:<br>Watt:<br>Type:<br>Socket:<br>Class:       | LED<br>1<br>15W<br>2<br>E27<br>A                           |                                                     |                                                                      |
| LUMINAIRE                                                         |                                                            |                                                     |                                                                      |
| Watt:<br>Voltage:                                                 | 77W<br>220V-240V                                           |                                                     |                                                                      |
| Notes                                                             |                                                            |                                                     |                                                                      |