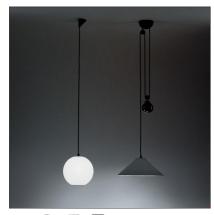

# Aggregato Suspension Ø530 cono metallo

#### DESCRIPTION

Ceiling rose in thermoplastic resin and metal, painted; cone-shaped diffuser in metal. Code structure: A033200 Code cone diffuser in metal: A089960

| FEATURES                                                          |                                                            |                                                     |                                                                      |
|-------------------------------------------------------------------|------------------------------------------------------------|-----------------------------------------------------|----------------------------------------------------------------------|
| Article Code:<br>Colour:<br>Installation:<br>Environment:         | A089960 A033200<br>Anthracite gray<br>Suspension<br>Indoor | Material:<br>Series:<br>Area contract:<br>Emission: | Technopolymer,metha<br>or steel<br>Design<br>Residential<br>Diffused |
| DIMENSIONS                                                        |                                                            |                                                     |                                                                      |
| Height:                                                           | cm 200                                                     | Glow Wire Test:                                     | 650                                                                  |
| NOT INCLUDED SOURCES                                              |                                                            |                                                     |                                                                      |
| Category:<br>Number:<br>Watt:<br>Lbs:<br>Socket:<br>Duration (h): | HALO<br>1<br>77W<br>A60<br>E27<br>1000h                    | Color Rendering:<br>Color temperature (K):          | 1а<br>2900К                                                          |
| ALTERNATIVE SOURCES                                               |                                                            |                                                     |                                                                      |
| Category:<br>Number:<br>Watt:<br>Type:<br>Socket:<br>Class:       | LED<br>1<br>15W<br>2<br>E27<br>A                           |                                                     |                                                                      |
| LUMINAIRE                                                         |                                                            |                                                     |                                                                      |
| Watt:<br>Voltage:                                                 | 77W<br>220V-240V                                           |                                                     |                                                                      |
| Notes                                                             |                                                            |                                                     |                                                                      |